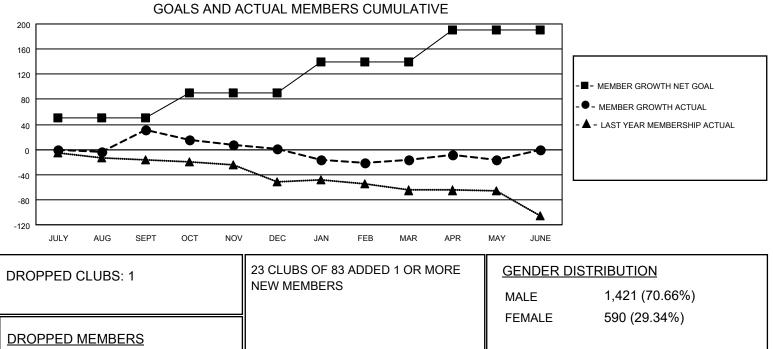

## GAT MONTHLY MEMBERSHIP PROGRESS REPORT

**Multiple District 109** 

Results as of: 5/31/2021

LOCATION: ICELAND

| Clubs                 |               |           |               | Members               |                       |                         |                                                    |
|-----------------------|---------------|-----------|---------------|-----------------------|-----------------------|-------------------------|----------------------------------------------------|
| RESULTS FOR 2020-2021 |               |           |               | RESULTS FOR 2020-2021 |                       |                         |                                                    |
| QUARTER               | NEW CLUB GOAL | NEW CLUBS | DROPPED CLUBS | QUARTER MEMB          | ER GROWTH NET<br>GOAL | MEMBER GROWTH<br>ACTUAL | DROPPED<br>MEMBERS ACTUAL<br>(including transfers) |
| JULY/AUG/SEPT         | 1             | 1         | 0             | JULY/AUG/SEPT         | 50                    | 59                      | 24                                                 |
| OCT/NOV/DEC           | 1             | 0         | 0             | OCT/NOV/DEC           | 40                    | 5                       | 33                                                 |
| JAN/FEB/MAR           | 0             | 0         | 1             | JAN/FEB/MAR           | 50                    | 20                      | 38                                                 |
| APR/MAY/JUNE          | 0             | 0         | 0             | APR/MAY/JUNE          | 50                    | 17                      | 17                                                 |
|                       | COMIS         |           |               |                       |                       |                         |                                                    |

- CURRENT YEAR ACTUAL NEW CLUBS

- LAST YEAR ACTUAL NEW CLUBS

| DROPPED MEMBERS |     |                           |                                    |  |
|-----------------|-----|---------------------------|------------------------------------|--|
| DECEASED        | 20  | CLICK HERE FOR CUMULATIVE | TOTAL FAMILY UNIT MEMBERS          |  |
| CLUB CANCELLED  | 0   | MEMBERSHIP DATA           |                                    |  |
| OTHER           | 92  |                           | FAMILY MEMBERS PAYING HALF 13 DUES |  |
| TOTAL           | 112 |                           | 2020                               |  |