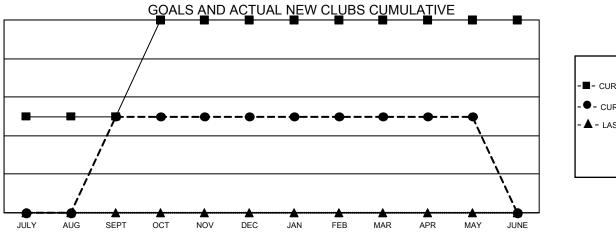

## GAT MONTHLY MEMBERSHIP PROGRESS REPORT

**Multiple District 109** 

Results as of: 5/31/2021

LOCATION: ICELAND

| Clubs                 |               |           |               | Members               |                       |                         |                                                    |
|-----------------------|---------------|-----------|---------------|-----------------------|-----------------------|-------------------------|----------------------------------------------------|
| RESULTS FOR 2020-2021 |               |           |               | RESULTS FOR 2020-2021 |                       |                         |                                                    |
| QUARTER               | NEW CLUB GOAL | NEW CLUBS | DROPPED CLUBS | QUARTER MEMB          | ER GROWTH NET<br>GOAL | MEMBER GROWTH<br>ACTUAL | DROPPED<br>MEMBERS ACTUAL<br>(including transfers) |
| JULY/AUG/SEPT         | 1             | 1         | 0             | JULY/AUG/SEPT         | 50                    | 59                      | 24                                                 |
| OCT/NOV/DEC           | 1             | 0         | 0             | OCT/NOV/DEC           | 40                    | 5                       | 33                                                 |
| JAN/FEB/MAR           | 0             | 0         | 1             | JAN/FEB/MAR           | 50                    | 20                      | 38                                                 |
| APR/MAY/JUNE          | 0             | 0         | 0             | APR/MAY/JUNE          | 50                    | 17                      | 17                                                 |
|                       | COMIS         |           |               |                       |                       |                         |                                                    |

- CURRENT YEAR ACTUAL NEW CLUBS

- LAST YEAR ACTUAL NEW CLUBS

| DROPPED MEMBERS |     |                           |                                    |  |
|-----------------|-----|---------------------------|------------------------------------|--|
| DECEASED        | 20  | CLICK HERE FOR CUMULATIVE | TOTAL FAMILY UNIT MEMBERS          |  |
| CLUB CANCELLED  | 0   | MEMBERSHIP DATA           |                                    |  |
| OTHER           | 92  |                           | FAMILY MEMBERS PAYING HALF 13 DUES |  |
| TOTAL           | 112 |                           | 2020                               |  |